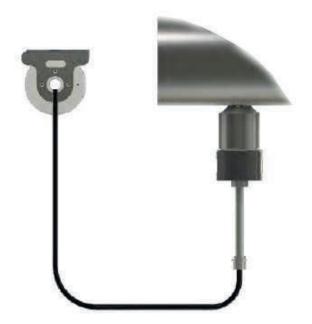

The **Rysco Data Logger** is designed to provide accurate electrical resistance measurements of corrosion probes. In our design, we have eliminated the use of expensive yet cumbersome handheld devices by implementing our revolutionary smart battery. This battery is easily programmable and interfaces with the Rysco logger to continually store resistance measurements. After a given period of time, the battery can be safely removed without compromising the hazardous area rating. Simply plug the battery into our smart hub, hit download, and view data. All computer software is easy to install and does not require adminstration access. Rysco's proprietary software calculates all resistance measurements into physical metal loss values. Our dedicated team members then work closely with all our clients to correlate these metal loss values to corrosion related values.

## **SPECIFICATIONS**

- ▶ 1 year battery lifespan with 50,000 data point memory capacity
- ► Hazardous Area Certification: Ex m[ia] IIB T3 Gb; Ta = -40°C (-40°F) to 85°C (185°F)
- ▶ Battery has visible LED status indicators for OK, WARNING and ERROR
- ▶ Battery can be removed or replaced for data download without affecting the hazardous area rating
- Battery configuration and download software is plug and play for Windows OS7 and newer
- ▶ Compatible with all manufacturers ER probes
- Supplied as standard with custom mounting bracket