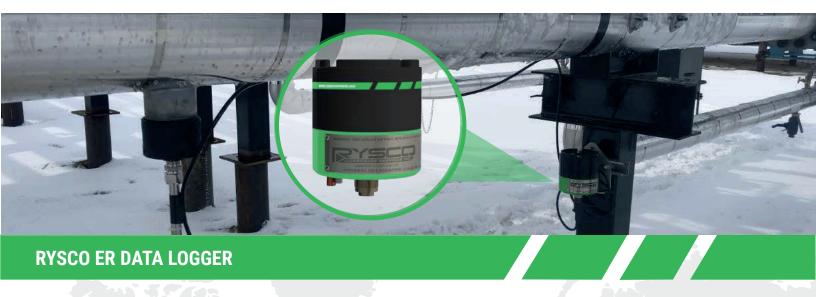

The **Rysco Data Logger** is designed to provide accurate electrical resistance measurements of corrosion probes. In our design, we have eliminated the use of expensive yet cumbersome handheld devices by implementing our revolutionary smart battery. This battery is easily programmable and interfaces with the Rysco logger to continually store resistance measurements. After a given period of time, the battery can be safely removed without compromising the hazardous area rating. Simply plug the battery into our smart hub, hit download, and view data. All computer software is easy to install and does not require adminstration access. Rysco's proprietary software calculates all resistance measurements into physical metal loss values. Our dedicated team members then work closely with all our clients to correlate these metal loss values to corrosion related values.