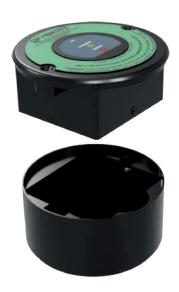

The **Rysco Data Logger** is designed to provide accurate electrical resistance measurements of corrosion probes. In our design, we have eliminated the use of expensive yet cumbersome handheld devices by implementing our revolutionary smart battery. This battery is easily programmable and interfaces with the Rysco logger to continually store resistance measurements. After a given period of time, the battery can be safely removed without compromising the hazardous area rating. Simply plug the battery into our smart hub, hit download, and view data. All computer software is easy to install and does not require adminstration access. Rysco's proprietary software calculates all resistance measurements into physical metal loss values. Our dedicated team members then work closely with all our clients to correlate these metal loss values to corrosion related values.

## **SPECIFICATIONS**

- ▶ 1 year battery lifespan with 50,000 data point memory capacity
- ► Hazardous Area Certification: Ex m[ia] IIB T3 Gb; Ta = -40°C (-40°F) to 85°C (185°F)
- ▶ Battery has visible LED status indicators for OK, WARNING and ERROR
- ▶ Battery can be removed or replaced for data download without affecting the hazardous area rating
- Battery configuration and download software is plug and play for Windows OS7 and newer
- ▶ Compatible with all manufacturers ER probes
- Supplied as standard with custom mounting bracket