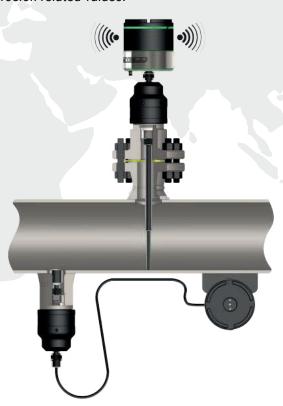

The **Rysco Data Logger** is designed to provide accurate electrical resistance measurements of corrosion probes. In our design, we have eliminated the use of expensive yet cumbersome handheld devices by implementing our revolutionary smart battery. This battery is easily programmable and interfaces with the Rysco logger to continually store resistance measurements. After a given period of time, the battery can be safely removed without compromising the hazardous area rating. Simply plug the battery into our smart hub, hit download, and view data. All computer software is easy to install and does not require adminstration access. Rysco's proprietary software calculates all resistance measurements into physical metal loss values. Our dedicated team members then work closely with all our clients to correlate these metal loss values to corrosion related values.

## **SPECIFICATIONS**

- ▶ 1 year battery lifespan with 50,000 data point memory capacity
- ► Hazardous Area Certification: Ex m[ia] IIB T3 Gb; Ta = -40°C (-40°F) to 85°C (185°F)
- ▶ Battery has visible LED status indicators for OK, WARNING and ERROR
- ▶ Battery can be removed or replaced for data download without affecting the hazardous area rating
- Battery configuration and download software is plug and play for Windows OS7 and newer
- ▶ Compatible with all manufacturers ER probes
- Supplied as standard with custom mounting bracket