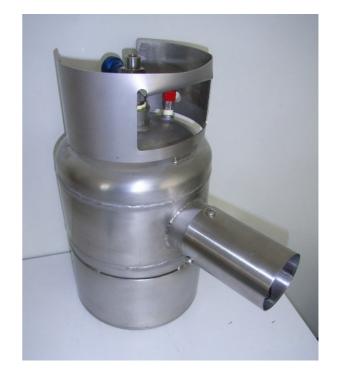

## LPG Sample Cylinder - LPGSC

The EnPro Liquid Petroleum Gas Sample cylinder has been developed specifically to take samples of LPG from standard LPG vehicle dispensing pumps, at retail bowsers

The Cylinder has a self shut-off valve to limit the size of the sample to 80%.

It can be easily cleaned via valved ports at the top and bottom of the cylinder.

Transportation is safe and easy with valve guards on the top and bottom of the cylinder and for the fill nozzle plus an in-built carry handle.

Standard capacity is 7 litres gross. Other sizes can be accommodated.

## Specifications:

Vessel: Stainless Steel W.P. - 2.55 MPa Design code - AS 2971 Capacity - 7 litres Shut-off valve Relief Valve - st. st. Isolating Valves - stainless steel