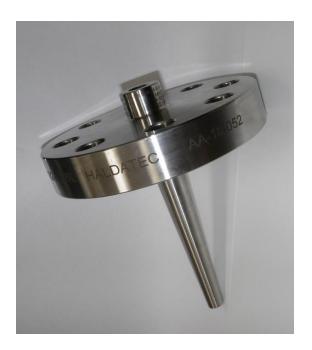

#### **ENPRO**

Our house product label, EnPro, has been developed to complement our core business and has been driven by customer needs. Our comprehensive range includes innovative designs, adaptations and applications introduced to solve problems for our

#### **STANDARDS**

To ensure we provide the best possible support for our customers and suppliers, we have certification to ISO9001:2015.

The EnPro range of thermowell probes are designed to collect temperature data from a flowing process and comply with ASME PTC 19.3 TW-2016

#### **OPTIONS**

The thermowells are available in a wide range of materials and finishes. There are several options available that include variations in:

- length
- size
- process connection type and rating
- material
- tapered or parallel shaft
- PSC vortex suppressing tip (for high velocities)
- One piece or welded
- Customized designs to suit RTDs