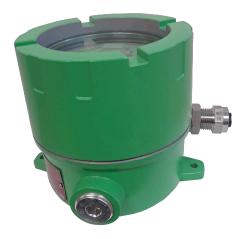

## RYSCO ER TRANSMITTERS

The RYSCO Electrical Resistance (ER) Transmitters are designed to provide accurate electrical resistance measurements from all types of ER corrosion probes and transfer that data through wired or wireless monitoring networks. The transmitters provide the same data accuracy as the Rysco ER Data Logger via a simple interface and are easily configured via the revolutionary Rysco Smart Base. The Rysco Smart Base is easily programmable via the Rysco Utility Software and interfaces with the Rysco Transmitters to send out corrosion measurements.

## **SPECIFICATIONS**

- Maximum Operating Temperature of -40°C (-40°F) to 85°C (185°F)
- Transmitter has visible LED status indicators for OK, WARNING, AND ERROR
- Configuration software is plug and play for Windows 10 and newer
- Automatic recovery from power supply or operation failure
- Compatible with all manufacturers of ER probes
- Hazardous area certification
- Multidrop capability on most models for seamless communication between multiple transmitters

## TRANSMITTER ENCLOSURE RATINGS

- UL and CSA certified for use in Class I, Groups A,B,C, and D
- ▶ UL and CSA certified for use in Class II, Groups E,F, and G and Class III
- UL and CSA certified for Class I, Zone 1, AEx db IIC
- DEMKO 01 ATEX 015742U
- ▶ 2813 II 2 G D
- Ex db IIC Gb
- Ex tb IIIC Db IP66
- ► IECEx UL 14.0071U